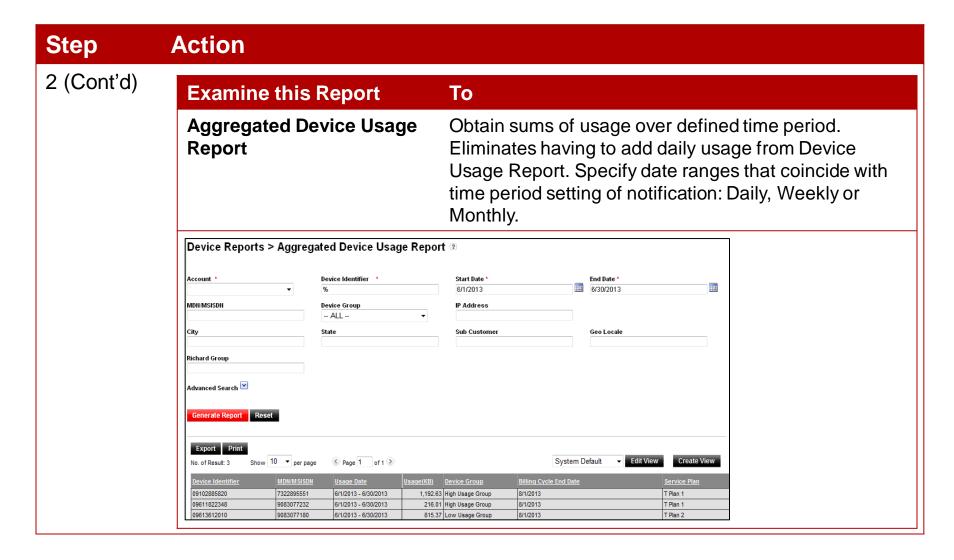

### **Action** Step Determine device's billing cycle end date by either: Looking on device's bill from Verizon Wireless. Generating view of Device Usage Report that includes Billing Cycle End Date. Establish normal usage patterns to help you identify abnormal usage using the following three reports: **Examine this Report** To **Device Usage Report** Determine daily byte count for individual lines of service Device Reports > Device Usage Report ② Generate Report Reset Export Print System Default Edit View Create View Show 20 ▼ per page No. of Result: 11 S Page 1 of 1 >