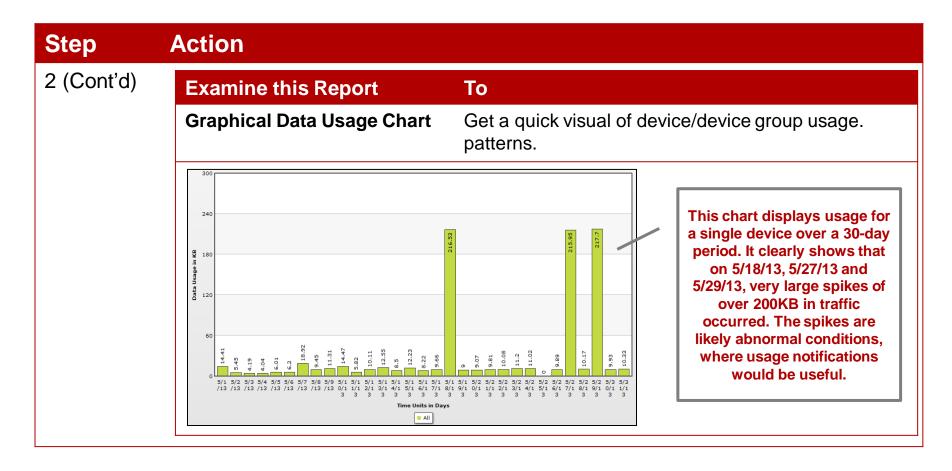

### **Action** Step Determine device's billing cycle end date by either: Looking on device's bill from Verizon Wireless. Generating view of Device Usage Report that includes Billing Cycle End Date. Establish normal usage patterns to help you identify abnormal usage using the following three reports: **Examine this Report** To **Device Usage Report** Determine daily byte count for individual lines of service Device Reports > Device Usage Report ② Generate Report Reset Export Print System Default Edit View Create View Show 20 ▼ per page No. of Result: 11 S Page 1 of 1 >